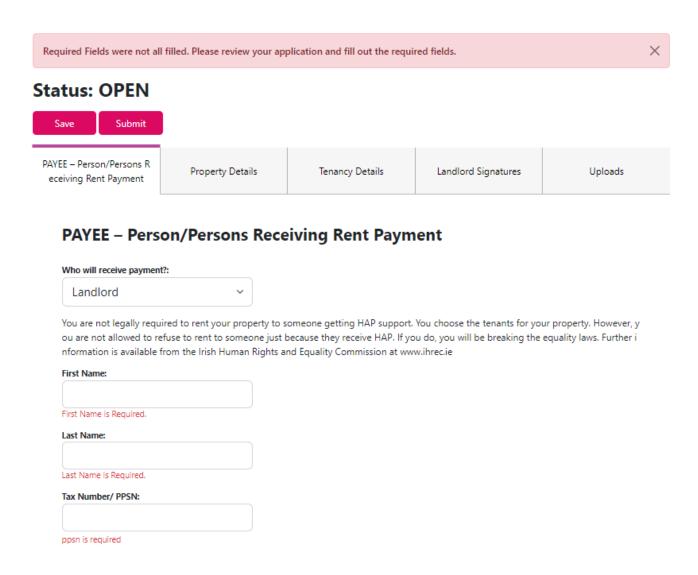

#### **PAYEE-Person/Persons Receiving Rent Payment**

- Who will receive payment?
- Name
- Tax Number / PPSN
- **Existing HAP Landlord**
- **Irish Resident Status**
- **Contact Number**

#### PAYEE - Person/Persons Receiving Rent Payment

| Who will receive payment?:     |                                                                                                                                                                                                                                                                                            |
|--------------------------------|--------------------------------------------------------------------------------------------------------------------------------------------------------------------------------------------------------------------------------------------------------------------------------------------|
| Please select                  |                                                                                                                                                                                                                                                                                            |
| t allowed to refuse to rent to | rent your property to someone getting HAP support. You choose the tenants for your property. However, you are not comeone just because they receive HAP. If you do, you will be breaking the equality laws. Further information is available to and Equality Comparison at your libraries. |
| ble from the Irish Human Kig   | its and Equality Commission at www.ihrec.ie                                                                                                                                                                                                                                                |
| First Name:                    |                                                                                                                                                                                                                                                                                            |
|                                |                                                                                                                                                                                                                                                                                            |
| Last Name:                     |                                                                                                                                                                                                                                                                                            |
|                                |                                                                                                                                                                                                                                                                                            |
| Tax Number/ PPSN:              |                                                                                                                                                                                                                                                                                            |
|                                |                                                                                                                                                                                                                                                                                            |
| Existing HAP Landlord:         |                                                                                                                                                                                                                                                                                            |
|                                | ~                                                                                                                                                                                                                                                                                          |
| Irish Resident?                |                                                                                                                                                                                                                                                                                            |
|                                | <u> </u>                                                                                                                                                                                                                                                                                   |
| •                              | landlord who live outside the Republic of Ireland are subject to Non Resident Landlord withholding tax at the Stand                                                                                                                                                                        |
| rd Rate of 20%                 |                                                                                                                                                                                                                                                                                            |
| Phone:                         |                                                                                                                                                                                                                                                                                            |
|                                |                                                                                                                                                                                                                                                                                            |
|                                |                                                                                                                                                                                                                                                                                            |

# **Reason for** Rejections

- Required Fields were not all filled in.
- Insufficient information submitted
- Missing documentation
- Local Authority rejection