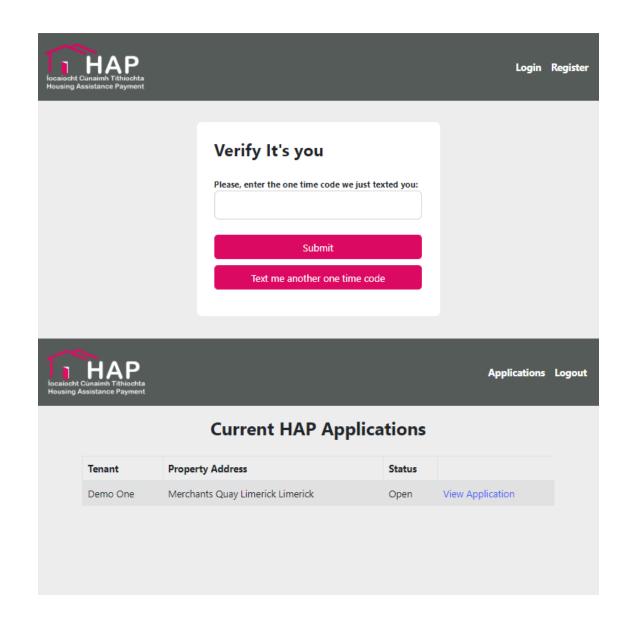

## Register as a new Landlord

- Each time you log in you will be sent a passcode by text message which is required to verify your identity
- View Application you wish to view