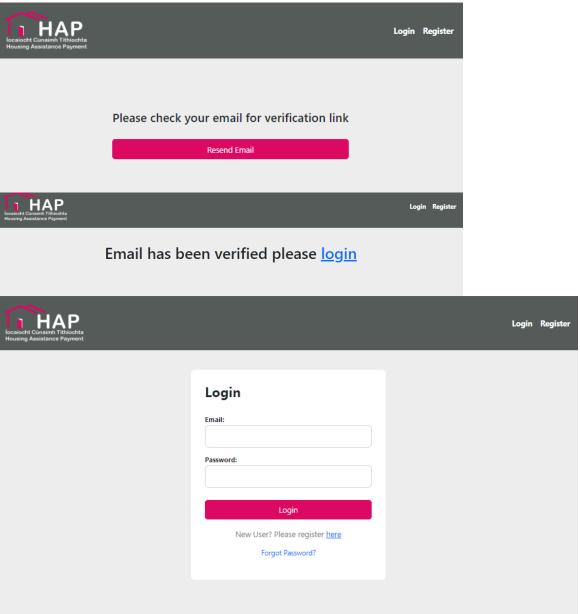

Existing User? Login

New User? - Please register here

Login/Register with your Verified MyGovID.ie account.

Continue with MyGovID

What is MyGovID?

## Register as a new Landlord

- **Email Verification Link**
- **Email Verified login**
- Login using details submitted when registering