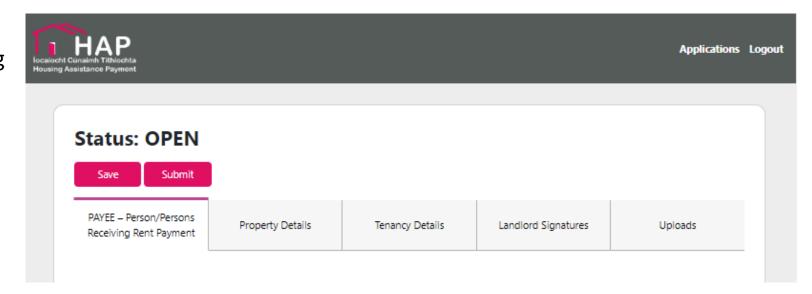

# **Online Portal Application**

- PAYEE-Person/Persons Receiving Rent Payment
- **Property Details**
- **Tenancy Details**
- **Landlord Signatures**
- Uploads

#### **Status: OPEN**